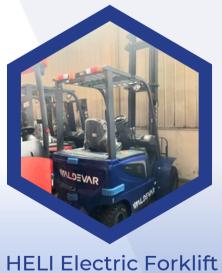

## WALDEVAR Energy equipment

WLD 600 6,6m Agrovoltaic

WLD 300-F 1200 JOULE

WLD 700 Special Operations

Crawler Skid Steer Loader WLD7-TV12

Backhoe Loader WLD870HK

HELI Electric Forklift CPD15

**Excavator XE75GA** 