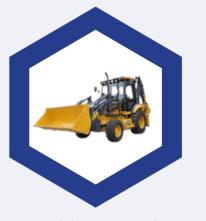

## WALDEVAR Energy equipment

WLD 600 6,6m Agrovoltaic

WLD 300-F 1200 JOULE

WLD 700 Special Operations

Crawler Skid Steer Loader WLD7-TV12

Backhoe Loader WLD870HK

HELI Electric Forklift CPD15

**Excavator XE75GA** 