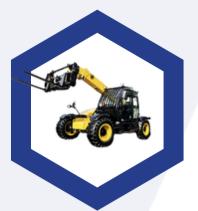

Telescopic Handler WLD6-3007K

Telescopic Handler WLD6-3007K

#### Telescopic Handler WLD6-3514K

Horizontal directional drilling rig XZ360E