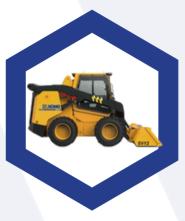

## WALDEVAR Energy equipment

WLD 600 6,6m Agrovoltaic

WLD 300-F 1200 JOULE

WLD 700 Special Operations

Crawler Skid Steer Loader WLD7-TV12

Backhoe Loader WLD870HK

HELI Electric Forklift CPD15

**Excavator XE75GA** 