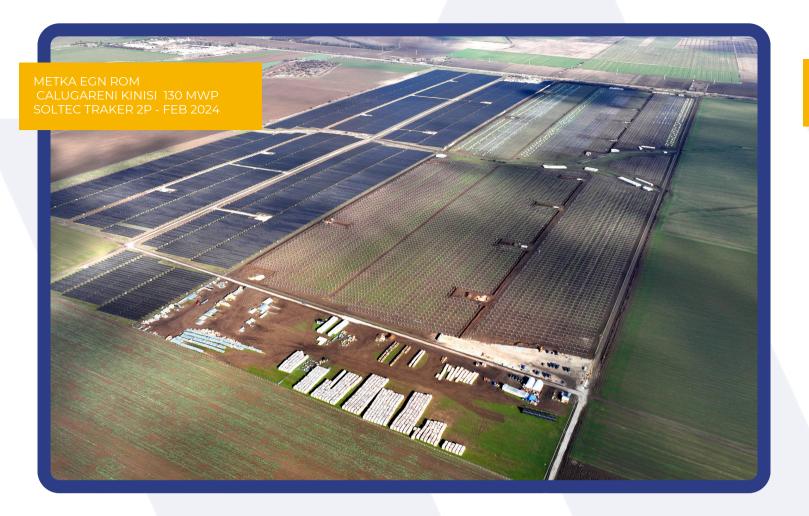

## **Reference list of over 10 MWp projects**

| INSTALED POWER      | END USER                           | CLIENT                         | LOCATION                | SCOP OF<br>WORK | STRUCTURE | STATUS                              | YEAR              |
|---------------------|------------------------------------|--------------------------------|-------------------------|-----------------|-----------|-------------------------------------|-------------------|
| 130 MWp             | Solar Revolution                   | Metka EGN ROM                  | Călugăreni, GIURGIU     | BoS             | traker    | work in progress                    | 2024              |
| 80 MWp              | Metka EGN ROM                      | Metka EGN ROM                  | Moșteni 4,<br>TELEORMAN | BoS             | traker    | work in progress                    | 2024              |
| 73 MWp              | Shikun & Binui<br>Energy Satu Mare | CJR Luso<br>Energie            | Satu Mare, SATU MARE    | BoS             | fixed     | completed                           | 2024              |
| 63 MWp              | Enel Green Power                   | Metka EGN Mytilineos           | Călugăreni, GIURGIU     | BoS             | traker    | work in progress                    | 2024              |
| 63 MWp              | Metka EGN ROM                      | Metka EGN ROM                  | Mihăilești, GIURGIU     | BoS             | traker    | work in progress                    | 2024              |
| 45 MWp              | Natur Strom                        | Arausol – Arau<br>Technik GmbH | Petershagen/DEUTSCHLAND | BoS             | fixed     | work in progress                    | 2024              |
| 23 MWp              | EDPR                               | Sunnerg Renewable<br>Service   | Albina, TIMIŞ           | BoS             | traker    | work in progress                    | 2024              |
| 22,37 MWp           | INVL                               | INVL                           | lancu Jianu, OLT        | EPC             | fixed     | completed                           | 2023              |
| 21,21 MWp           | INVL                               | INVL                           | Filiași, DOLJ           | EPC             | fixed     | completed                           | 2023              |
| 13.94 MWp           | Hermes Solar / Romstal             | Hermes Solar / Romstal         | Topoloveni, ARGEŞ       | EPC             | traker    | completed                           | 2024              |
| 12,67 MWp           | Alerion Clean Power                | Sunnerg Renewable<br>Service   | Alexandria, TELEORMAN   | BoS             | traker    | completed                           | 2023              |
| 11,99 MWp           | Alter Man                          | Baba Ana Solar Green<br>Energy | Baba Ana, PRAHOVA       | BoS             | fixed     | completed                           | 2023              |
| 11,20 MWp           | Alter Man                          | Ela Energy                     | Băltești, PRAHOVA       | BoS             | fixed     | completed                           | 2023              |
| 10,76 MWp           | Alerion Clean Power                | Sunnerg Renewable<br>Service   | Roata de Jos, DOLJ      | BoS             | fixed     | completed                           | 2023              |
| 1 MWp ><br>9,90 MWp | + 23 projects                      |                                | Europe wide             | multipe         |           | completed<br>or<br>work in progress | 2021<br>> present |