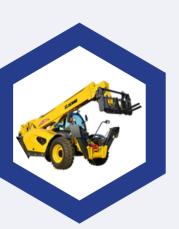

Telescopic Handler WLD6-3007K

Telescopic Handler WLD6-3007K

#### Telescopic Handler WLD6-3514K

Horizontal directional drilling rig XZ360E