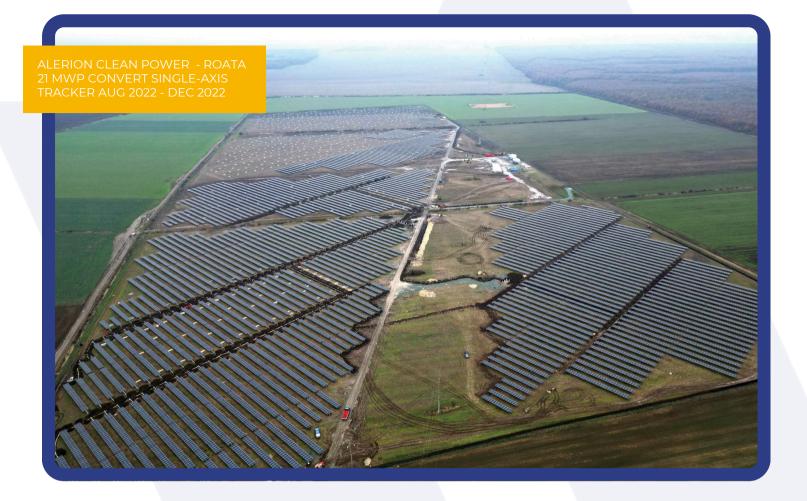

## **Reference list of over 10 MWp projects**

| INSTALED POWER      | END USER                           | CLIENT                         | LOCATION                | SCOP OF<br>WORK | STRUCTURE | STATUS                              | YEAR              |
|---------------------|------------------------------------|--------------------------------|-------------------------|-----------------|-----------|-------------------------------------|-------------------|
| 130 MWp             | Solar Revolution                   | Metka EGN ROM                  | Călugăreni, GIURGIU     | BoS             | traker    | work in progress                    | 2024              |
| 80 MWp              | Metka EGN ROM                      | Metka EGN ROM                  | Moșteni 4,<br>TELEORMAN | BoS             | traker    | work in progress                    | 2024              |
| 73 MWp              | Shikun & Binui<br>Energy Satu Mare | CJR Luso<br>Energie            | Satu Mare, SATU MARE    | BoS             | fixed     | completed                           | 2024              |
| 63 MWp              | Enel Green Power                   | Metka EGN Mytilineos           | Călugăreni, GIURGIU     | BoS             | traker    | work in progress                    | 2024              |
| 63 MWp              | Metka EGN ROM                      | Metka EGN ROM                  | Mihăilești, GIURGIU     | BoS             | traker    | work in progress                    | 2024              |
| 45 MWp              | Natur Strom                        | Arausol – Arau<br>Technik GmbH | Petershagen/DEUTSCHLAND | BoS             | fixed     | work in progress                    | 2024              |
| 23 MWp              | EDPR                               | Sunnerg Renewable<br>Service   | Albina, TIMIŞ           | BoS             | traker    | work in progress                    | 2024              |
| 22,37 MWp           | INVL                               | INVL                           | lancu Jianu, OLT        | EPC             | fixed     | completed                           | 2023              |
| 21,21 MWp           | INVL                               | INVL                           | Filiași, DOLJ           | EPC             | fixed     | completed                           | 2023              |
| 13.94 MWp           | Hermes Solar / Romstal             | Hermes Solar / Romstal         | Topoloveni, ARGEŞ       | EPC             | traker    | completed                           | 2024              |
| 12,67 MWp           | Alerion Clean Power                | Sunnerg Renewable<br>Service   | Alexandria, TELEORMAN   | BoS             | traker    | completed                           | 2023              |
| 11,99 MWp           | Alter Man                          | Baba Ana Solar Green<br>Energy | Baba Ana, PRAHOVA       | BoS             | fixed     | completed                           | 2023              |
| 11,20 MWp           | Alter Man                          | Ela Energy                     | Băltești, PRAHOVA       | BoS             | fixed     | completed                           | 2023              |
| 10,76 MWp           | Alerion Clean Power                | Sunnerg Renewable<br>Service   | Roata de Jos, DOLJ      | BoS             | fixed     | completed                           | 2023              |
| 1 MWp ><br>9,90 MWp | + 23 projects                      |                                | Europe wide             | multipe         |           | completed<br>or<br>work in progress | 2021<br>> present |