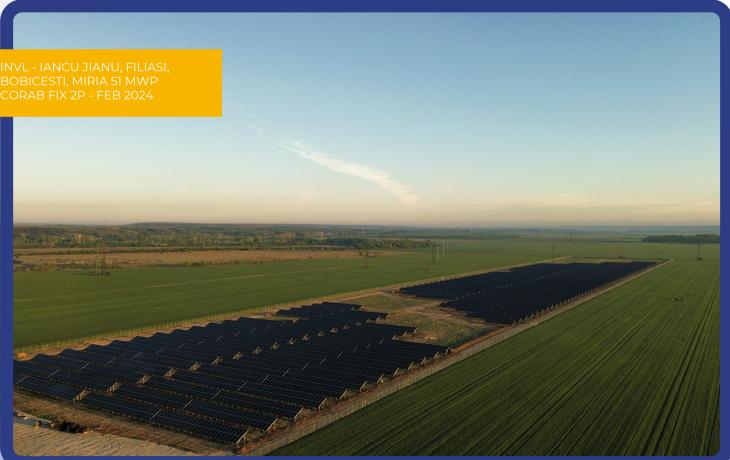

## **Reference list of over 10 MWp projects**

| INSTALED POWER      | END USER                           | CLIENT                         | LOCATION                | SCOP OF<br>WORK | STRUCTURE | STATUS                              | YEAR              |
|---------------------|------------------------------------|--------------------------------|-------------------------|-----------------|-----------|-------------------------------------|-------------------|
| 130 MWp             | Solar Revolution                   | Metka EGN ROM                  | Călugăreni, GIURGIU     | BoS             | traker    | work in progress                    | 2024              |
| 80 MWp              | Metka EGN ROM                      | Metka EGN ROM                  | Moșteni 4,<br>TELEORMAN | BoS             | traker    | work in progress                    | 2024              |
| 73 MWp              | Shikun & Binui<br>Energy Satu Mare | CJR Luso<br>Energie            | Satu Mare, SATU MARE    | BoS             | fixed     | completed                           | 2024              |
| 63 MWp              | Enel Green Power                   | Metka EGN Mytilineos           | Călugăreni, GIURGIU     | BoS             | traker    | work in progress                    | 2024              |
| 63 MWp              | Metka EGN ROM                      | Metka EGN ROM                  | Mihăilești, GIURGIU     | BoS             | traker    | work in progress                    | 2024              |
| 45 MWp              | Natur Strom                        | Arausol – Arau<br>Technik GmbH | Petershagen/DEUTSCHLAND | BoS             | fixed     | work in progress                    | 2024              |
| 23 MWp              | EDPR                               | Sunnerg Renewable<br>Service   | Albina, TIMIŞ           | BoS             | traker    | work in progress                    | 2024              |
| 22,37 MWp           | INVL                               | INVL                           | lancu Jianu, OLT        | EPC             | fixed     | completed                           | 2023              |
| 21,21 MWp           | INVL                               | INVL                           | Filiași, DOLJ           | EPC             | fixed     | completed                           | 2023              |
| 13.94 MWp           | Hermes Solar / Romstal             | Hermes Solar / Romstal         | Topoloveni, ARGEŞ       | EPC             | traker    | completed                           | 2024              |
| 12,67 MWp           | Alerion Clean Power                | Sunnerg Renewable<br>Service   | Alexandria, TELEORMAN   | BoS             | traker    | completed                           | 2023              |
| 11,99 MWp           | Alter Man                          | Baba Ana Solar Green<br>Energy | Baba Ana, PRAHOVA       | BoS             | fixed     | completed                           | 2023              |
| 11,20 MWp           | Alter Man                          | Ela Energy                     | Băltești, PRAHOVA       | BoS             | fixed     | completed                           | 2023              |
| 10,76 MWp           | Alerion Clean Power                | Sunnerg Renewable<br>Service   | Roata de Jos, DOLJ      | BoS             | fixed     | completed                           | 2023              |
| 1 MWp ><br>9,90 MWp | + 23 projects                      |                                | Europe wide             | multipe         |           | completed<br>or<br>work in progress | 2021<br>> present |