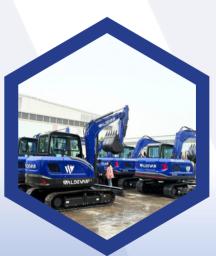

## WALDEVAR Energy equipment

WLD 600 6,6m Agrovoltaic

WLD 300-F 1200 JOULE

WLD 700 Special Operations

Crawler Skid Steer Loader WLD7-TV12

Backhoe Loader WLD870HK

HELI Electric Forklift CPD15

**Excavator XE75GA** 