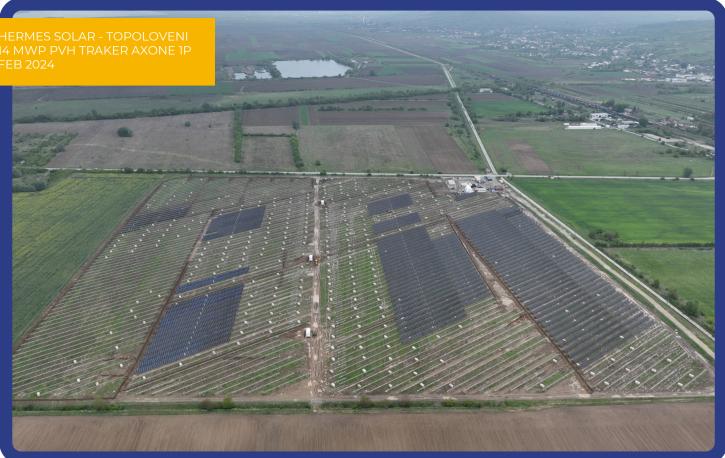

## **Reference list of over 10 MWp projects**

| INSTALED POWER      | END USER                           | CLIENT                         | LOCATION                | SCOP OF<br>WORK | STRUCTURE | STATUS                              | YEAR              |
|---------------------|------------------------------------|--------------------------------|-------------------------|-----------------|-----------|-------------------------------------|-------------------|
| 130 MWp             | Solar Revolution                   | Metka EGN ROM                  | Călugăreni, GIURGIU     | BoS             | traker    | work in progress                    | 2024              |
| 80 MWp              | Metka EGN ROM                      | Metka EGN ROM                  | Moșteni 4,<br>TELEORMAN | BoS             | traker    | work in progress                    | 2024              |
| 73 MWp              | Shikun & Binui<br>Energy Satu Mare | CJR Luso<br>Energie            | Satu Mare, SATU MARE    | BoS             | fixed     | completed                           | 2024              |
| 63 MWp              | Enel Green Power                   | Metka EGN Mytilineos           | Călugăreni, GIURGIU     | BoS             | traker    | work in progress                    | 2024              |
| 63 MWp              | Metka EGN ROM                      | Metka EGN ROM                  | Mihăilești, GIURGIU     | BoS             | traker    | work in progress                    | 2024              |
| 45 MWp              | Natur Strom                        | Arausol – Arau<br>Technik GmbH | Petershagen/DEUTSCHLAND | BoS             | fixed     | work in progress                    | 2024              |
| 23 MWp              | EDPR                               | Sunnerg Renewable<br>Service   | Albina, TIMIŞ           | BoS             | traker    | work in progress                    | 2024              |
| 22,37 MWp           | INVL                               | INVL                           | lancu Jianu, OLT        | EPC             | fixed     | completed                           | 2023              |
| 21,21 MWp           | INVL                               | INVL                           | Filiași, DOLJ           | EPC             | fixed     | completed                           | 2023              |
| 13.94 MWp           | Hermes Solar / Romstal             | Hermes Solar / Romstal         | Topoloveni, ARGEŞ       | EPC             | traker    | completed                           | 2024              |
| 12,67 MWp           | Alerion Clean Power                | Sunnerg Renewable<br>Service   | Alexandria, TELEORMAN   | BoS             | traker    | completed                           | 2023              |
| 11,99 MWp           | Alter Man                          | Baba Ana Solar Green<br>Energy | Baba Ana, PRAHOVA       | BoS             | fixed     | completed                           | 2023              |
| 11,20 MWp           | Alter Man                          | Ela Energy                     | Băltești, PRAHOVA       | BoS             | fixed     | completed                           | 2023              |
| 10,76 MWp           | Alerion Clean Power                | Sunnerg Renewable<br>Service   | Roata de Jos, DOLJ      | BoS             | fixed     | completed                           | 2023              |
| 1 MWp ><br>9,90 MWp | + 23 projects                      |                                | Europe wide             | multipe         |           | completed<br>or<br>work in progress | 2021<br>> present |