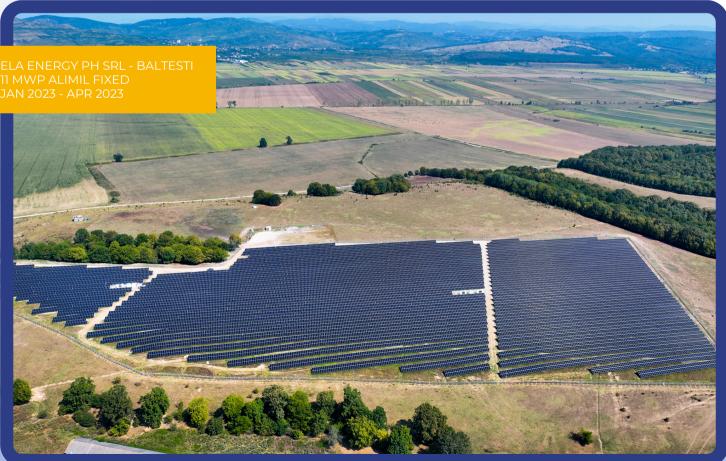

## **Reference list of over 10 MWp projects**

| INSTALED POWER      | END USER                           | CLIENT                         | LOCATION                | SCOP OF<br>WORK | STRUCTURE | STATUS                              | YEAR              |
|---------------------|------------------------------------|--------------------------------|-------------------------|-----------------|-----------|-------------------------------------|-------------------|
| 130 MWp             | Solar Revolution                   | Metka EGN ROM                  | Călugăreni, GIURGIU     | BoS             | traker    | work in progress                    | 2024              |
| 80 MWp              | Metka EGN ROM                      | Metka EGN ROM                  | Moșteni 4,<br>TELEORMAN | BoS             | traker    | work in progress                    | 2024              |
| 73 MWp              | Shikun & Binui<br>Energy Satu Mare | CJR Luso<br>Energie            | Satu Mare, SATU MARE    | BoS             | fixed     | completed                           | 2024              |
| 63 MWp              | Enel Green Power                   | Metka EGN Mytilineos           | Călugăreni, GIURGIU     | BoS             | traker    | work in progress                    | 2024              |
| 63 MWp              | Metka EGN ROM                      | Metka EGN ROM                  | Mihăilești, GIURGIU     | BoS             | traker    | work in progress                    | 2024              |
| 45 MWp              | Natur Strom                        | Arausol – Arau<br>Technik GmbH | Petershagen/DEUTSCHLAND | BoS             | fixed     | work in progress                    | 2024              |
| 23 MWp              | EDPR                               | Sunnerg Renewable<br>Service   | Albina, TIMIŞ           | BoS             | traker    | work in progress                    | 2024              |
| 22,37 MWp           | INVL                               | INVL                           | lancu Jianu, OLT        | EPC             | fixed     | completed                           | 2023              |
| 21,21 MWp           | INVL                               | INVL                           | Filiași, DOLJ           | EPC             | fixed     | completed                           | 2023              |
| 13.94 MWp           | Hermes Solar / Romstal             | Hermes Solar / Romstal         | Topoloveni, ARGEŞ       | EPC             | traker    | completed                           | 2024              |
| 12,67 MWp           | Alerion Clean Power                | Sunnerg Renewable<br>Service   | Alexandria, TELEORMAN   | BoS             | traker    | completed                           | 2023              |
| 11,99 MWp           | Alter Man                          | Baba Ana Solar Green<br>Energy | Baba Ana, PRAHOVA       | BoS             | fixed     | completed                           | 2023              |
| 11,20 MWp           | Alter Man                          | Ela Energy                     | Băltești, PRAHOVA       | BoS             | fixed     | completed                           | 2023              |
| 10,76 MWp           | Alerion Clean Power                | Sunnerg Renewable<br>Service   | Roata de Jos, DOLJ      | BoS             | fixed     | completed                           | 2023              |
| 1 MWp ><br>9,90 MWp | + 23 projects                      |                                | Europe wide             | multipe         |           | completed<br>or<br>work in progress | 2021<br>> present |