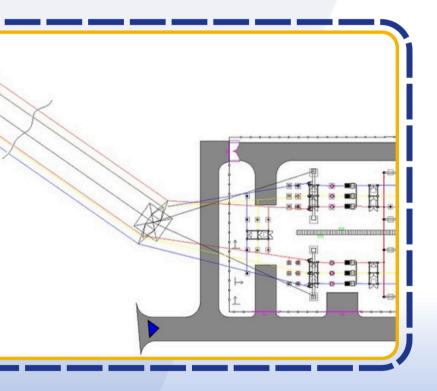

## **Examples of HV substation design:**

#### 110 KV INTERCONNECTION SUBSTATION WITH IN/OUT CONNECTION TO 110KV TRANSMISSION LINE AND 110KV / 30 KV BENEFICIARY SUBSTATION