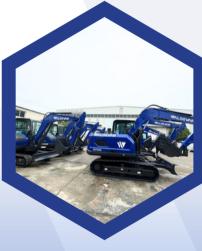

## WALDEVAR Energy equipment

WLD 600 6,6m Agrovoltaic

WLD 300-F 1200 JOULE

WLD 700 Special Operations

Crawler Skid Steer Loader WLD7-TV12

Backhoe Loader WLD870HK

HELI Electric Forklift CPD15

**Excavator XE75GA** 