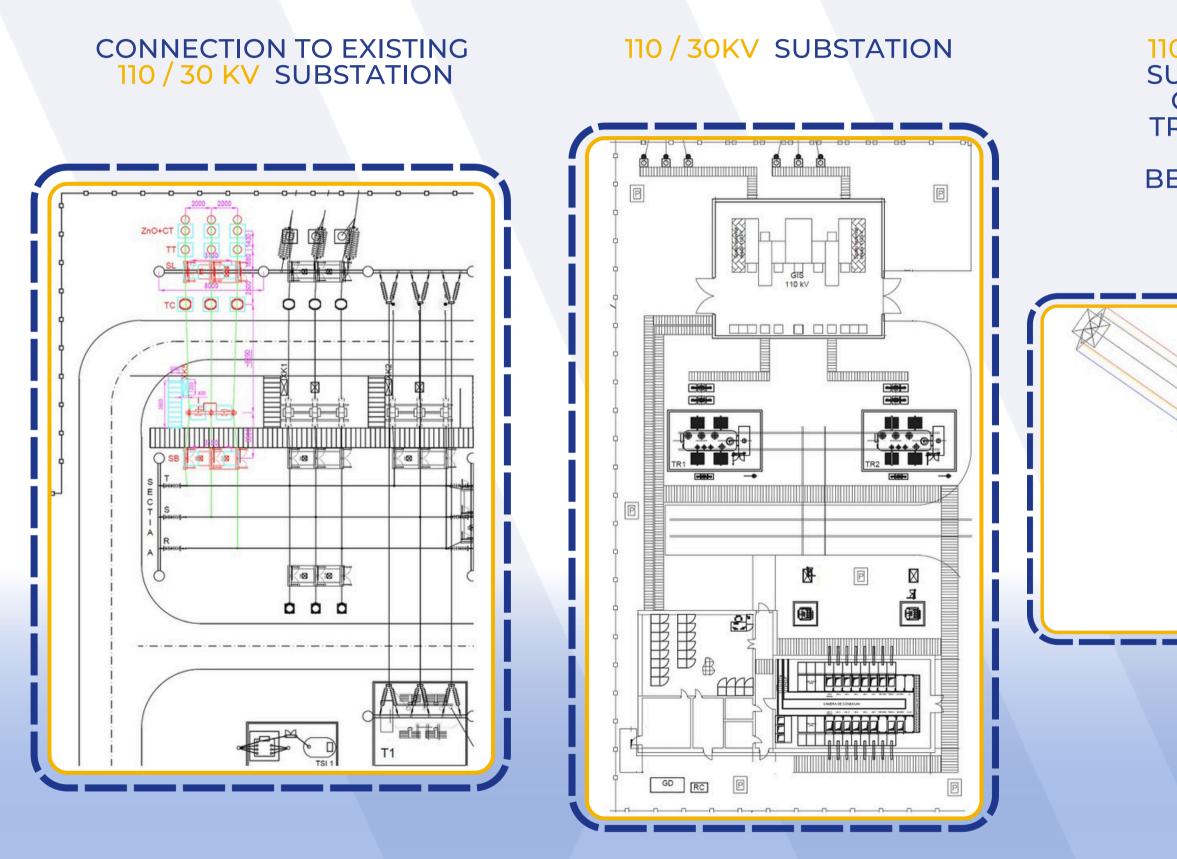

## **Examples of HV substation design:**

#### 110 KV INTERCONNECTION SUBSTATION WITH IN/OUT CONNECTION TO 110KV TRANSMISSION LINE AND 110KV / 30 KV BENEFICIARY SUBSTATION